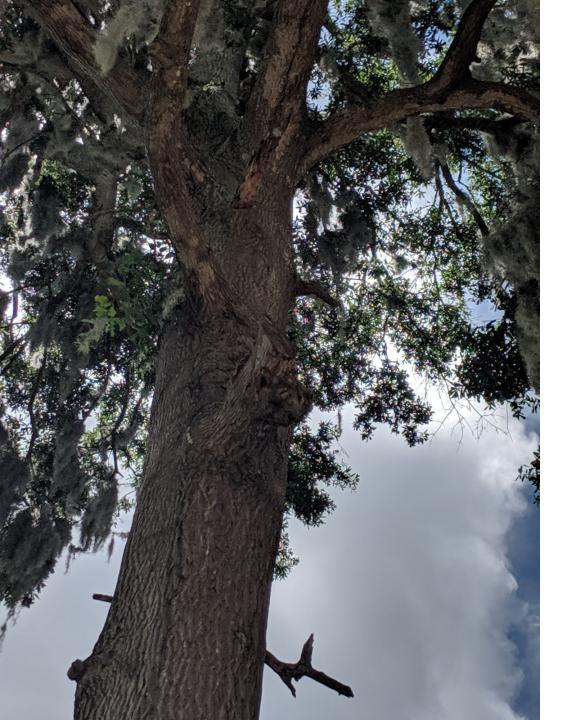

## **Project Specifics**

- Building #1400 will replace buildings #0458 & #0455 which were demolished as part of this project.
- Previous submittal to LVL Committee was waived as we did not intend to remove the 32" Laurel Oak
- Due to site constraints, the building could not be relocated / shifted to avoid tree removal
- We would like to propose that mitigation funds be used towards trees along new IFAS Research Drive road project that will connect to Archer Road