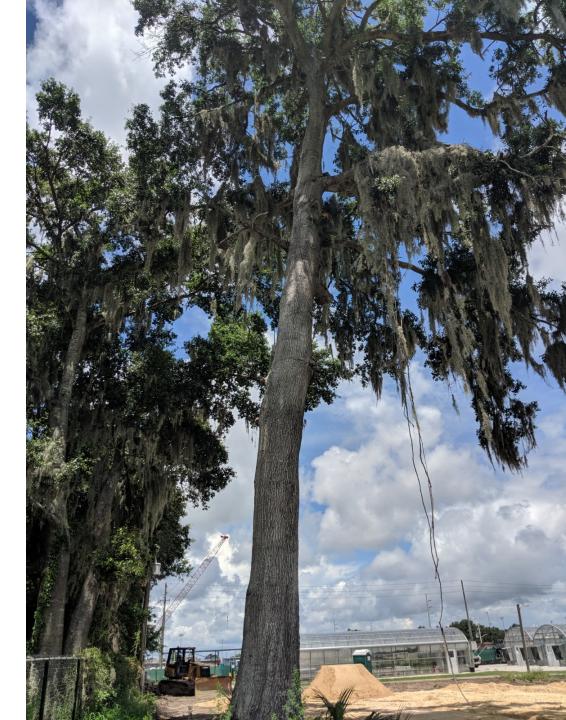

## **Project Specifics**

- Building #1400 will replace buildings #0458 & #0455 which were demolished as part of this project.
- Previous submittal to LVL Committee was waived as we did not intend to remove the 32" Laurel Oak
- Due to site constraints, the building could not be relocated / shifted to avoid tree removal
- We would like to propose that mitigation funds be used towards trees along new IFAS Research Drive road project that will connect to Archer Road