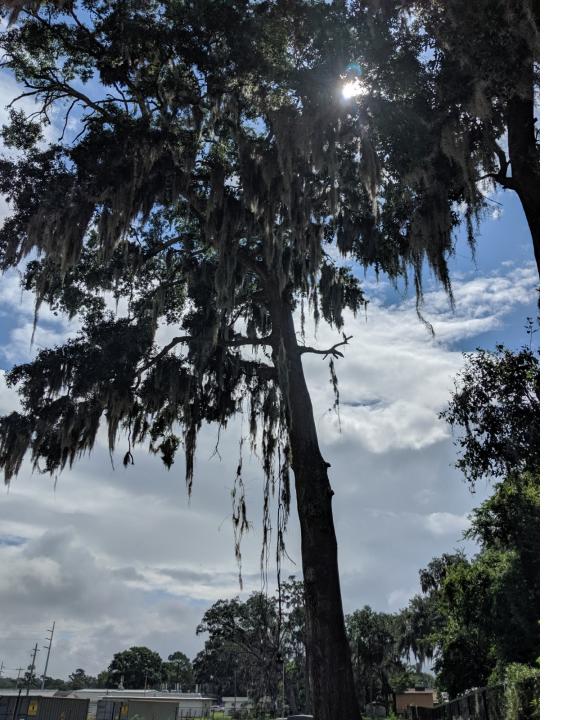

## **Project Specifics**

- Building #1400 will replace buildings #0458 & #0455 which were demolished as part of this project.
- Previous submittal to LVL Committee was waived as we did not intend to remove the 32" Laurel Oak
- Due to site constraints, the building could not be relocated / shifted to avoid tree removal
- We would like to propose that mitigation funds be used towards trees along new IFAS Research Drive road project that will connect to Archer Road