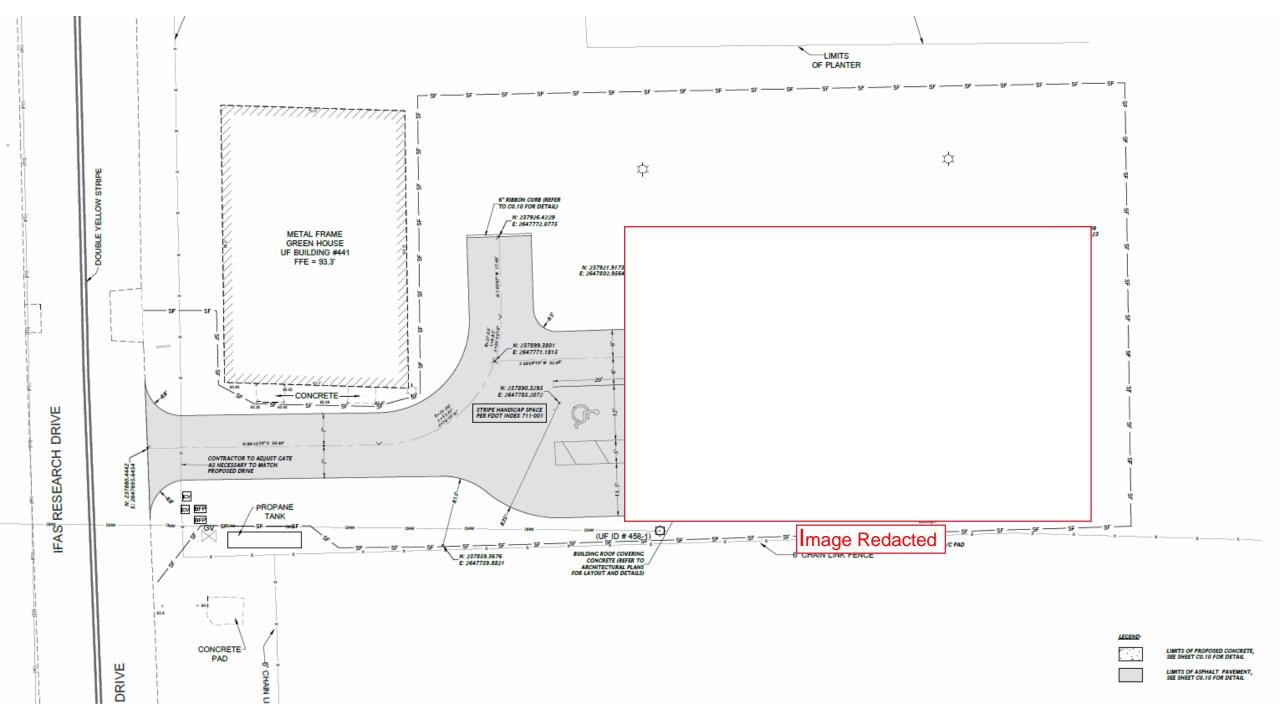

## **Project Specifics**

- Building #1400 will replace buildings #0458 & #0455 which were demolished as part of this project.
- Previous submittal to LVL Committee was waived as we did not intend to remove the 32" Laurel Oak
- Due to site constraints, the building could not be relocated / shifted to avoid tree removal
- We would like to propose that mitigation funds be used towards trees along new IFAS Research Drive road project that will connect to Archer Road