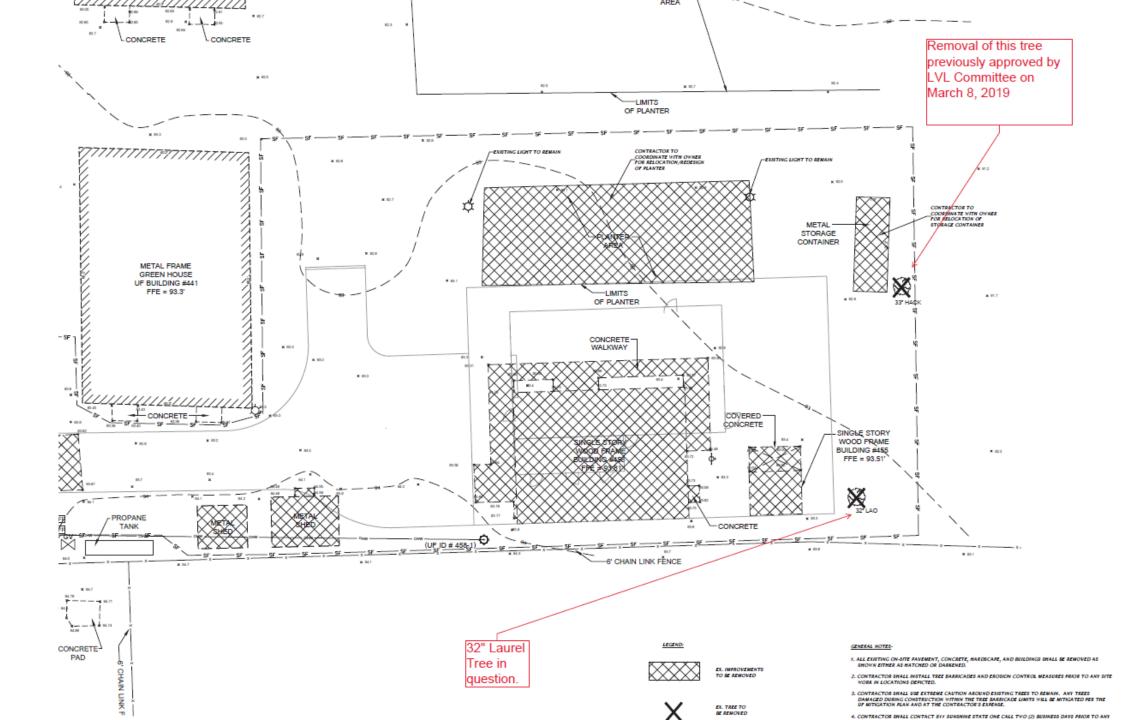

## **Project Specifics**

- Building #1400 will replace buildings #0458 & #0455 which were demolished as part of this project.
- Previous submittal to LVL Committee was waived as we did not intend to remove the 32" Laurel Oak
- Due to site constraints, the building could not be relocated / shifted to avoid tree removal
- We would like to propose that mitigation funds be used towards trees along new IFAS Research Drive road project that will connect to Archer Road