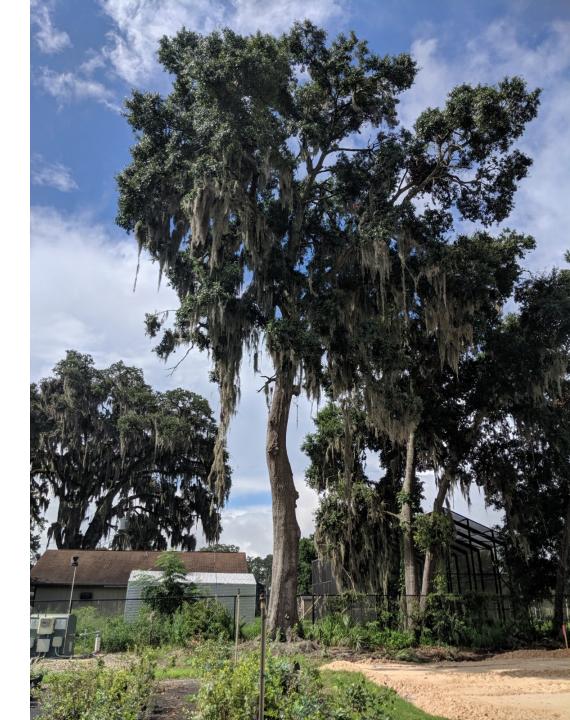

## **Project Specifics**

- Building #1400 will replace buildings #0458 & #0455 which were demolished as part of this project.
- Previous submittal to LVL Committee was waived as we did not intend to remove the 32" Laurel Oak
- Due to site constraints, the building could not be relocated / shifted to avoid tree removal
- We would like to propose that mitigation funds be used towards trees along new IFAS Research Drive road project that will connect to Archer Road