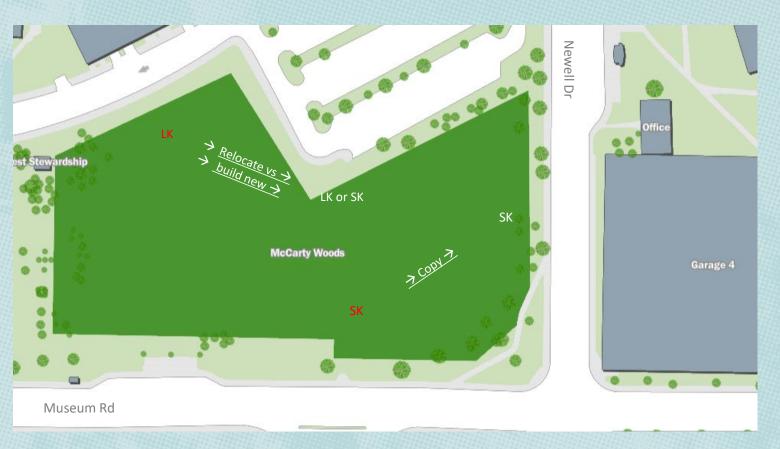

# McCarty Woods Kiosk Relocation and New Installation MP08046 January 12<sup>th</sup>, 2023 Alex Gauthier

# **Project Overview**

- Overall purpose is to denote walking trails, educate pedestrians and bring further awareness to McCarty Woods Conservation area and its boundaries.
- Existing Kiosks
  - Relocate existing large kiosk or demolish and rebuild a new kiosk at the southwest corner of the parking lot, denoting north to south trailhead.
- New small kiosk (SK) along Newell Dr
  - denoting east to west trailhead, matching south central kiosk.

# **Planning Staff Suggestion**

Relocate existing large kiosk to the southwestern corner of the parking lot and add a small kiosk off Newell Dr