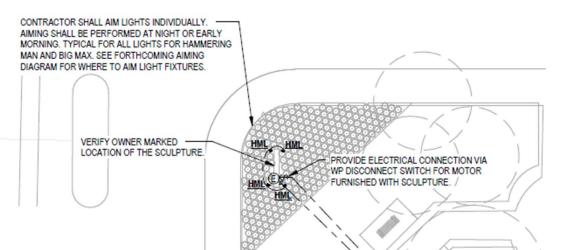

# MP04082 - 0309-HARN REINSTALL HAMMERING MAN

Landscape and lighting

Hull Road

Harn Museum of Art

New Hammering Man Location – to include lighting and landscape

Existing Big Max sculpture to include lighting and landscape

2. To protect the Sculptures against people touching and climbing; to prevent mowers from clipping them; and to mitigate corrosion and damage from current irrigation system.

Protects visitors from climbing/falling from the sculptures