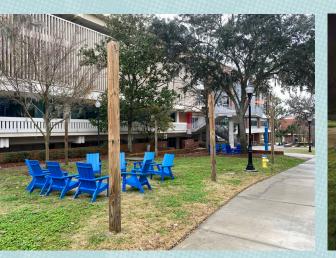

# **Existing Conditions**

4

# **Existing Conditions**

#### **Concept Highlights:**

- Preservation of existing trees & goal to minimize disturbances within driplines of trees
- ADA accessible formalized seating/activity areas in existing grass area
- Shade "pergola" structures provided
- Utilization of existing furniture with additional furniture to match existing aesthetic
- Planting pallet to be determined during later design phase but intent is to use simple and durable plantings per LMP