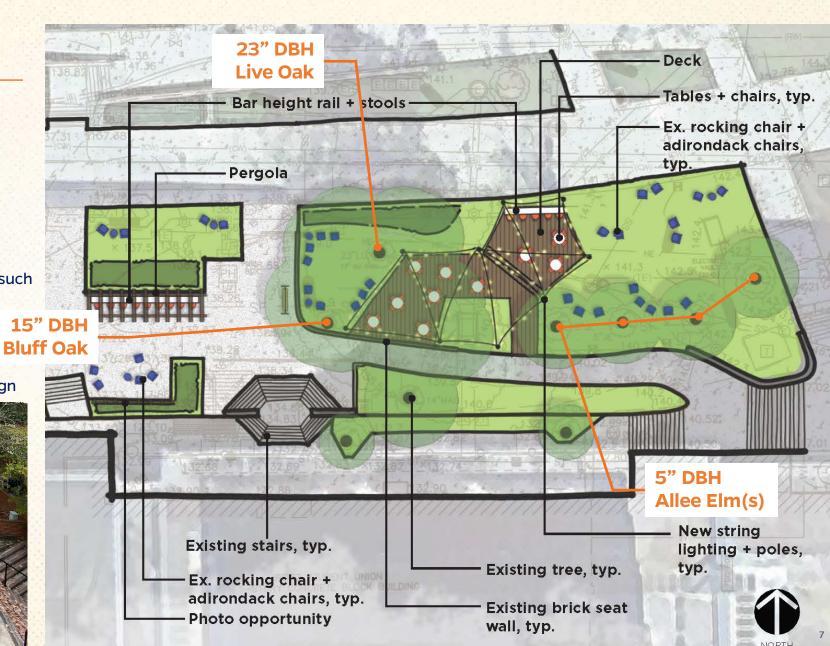

#### **Concept Highlights:**

- Preservation of existing trees & goal to minimize disturbances within driplines of trees
- ADA accessible formalized seating/activity areas in existing grass area
- Shade "pergola" structures provided
- Utilization of existing furniture with additional furniture to match existing aesthetic
- Planting pallet to be determined during later design phase but intent is to use simple and durable plantings per LMP

## **Tree Impacts**

#### **Summary:**

- Preservation of existing trees & goal to minimize disturbances within driplines of trees
- 23" Live Oak and 15" Bluff Oak adjacent to seating area
- Intent is to modify seating area that is shown by:
  - Reduce amount construction disturbance within dripline(s)
  - Change material from labeled "Deck" to hardscape such as pavers or concrete due to tree impacts, grading issues, costs, ADA accessibility, and existing underground utilities
- Conducted on-site meeting with Tom Schlick in December to review and discuss project scope and design