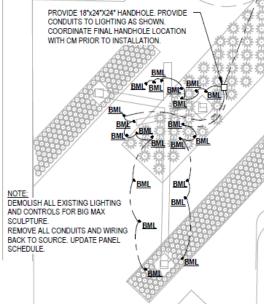

# MP04082 - 0309-HARN REINSTALL HAMMERING MAN

Landscape and lighting





Hull Road

Harn Museum of Art



New Hammering Man Location – to include lighting and landscape

Existing Big Max sculpture to include lighting and landscape

Florida Museum of Natural History



#### / //





#### HAMMERING MAN FLOOD LIGHT



# LIGHTING





# **PLANTS** AND BEDS.

Plants and furniture are compliant with Landscape Masterplan.

## Plant schedule

| PLAN   | PLANT SCHEDULE |      |                                                                       |        |        |        |     |                     |         |  |  |  |  |  |
|--------|----------------|------|-----------------------------------------------------------------------|--------|--------|--------|-----|---------------------|---------|--|--|--|--|--|
| SHRUBS |                | CODE | BOTANICAL / COMMON NAME                                               | CONT   | HEIGHT | SPREAD | QTY | NATIVE              | SPACING |  |  |  |  |  |
| ं      | ¥              | dſ   | JUNIPERUS RIGIDA CONFERTA 'BLUE PACIFIC' / BLU