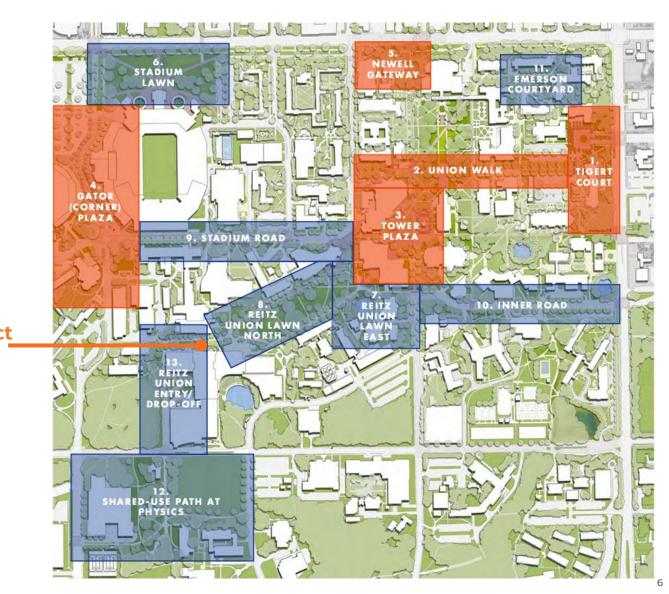

#### **Relationships:**

- Project <u>IS</u> adjacent to 2 LMP Priority Projects
  - #8 Reitz Union Lawn North Lawn
  - #13 Reitz Union Entry/Drop-Off
- Project is <u>NOT</u> within an area identified in the LMP as a Campus Areas For Enhancement
- Project does <u>NOT</u> front the Arts Axis or Arts Walk
- Project does <u>NOT</u> front a street or campus edge
- CPPEC approved project with understanding furnishings would not match Landscape Master Plan furnishings