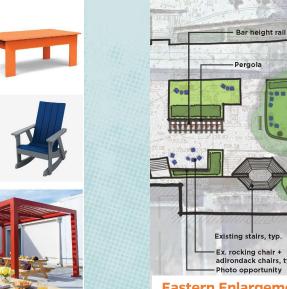

# Site Plan

#### **Concept Highlights:**

- Preservation of existing trees & goal to minimize disturbances within driplines of trees
- ADA accessible formalized seating/activity areas in existing grass area
- Shade "pergola" structures provided
- Utilization of existing furniture with additional furniture to match existing aesthetic
- Planting pallet to be determined during later design phase but intent is to use simple and durable plantings per LMP