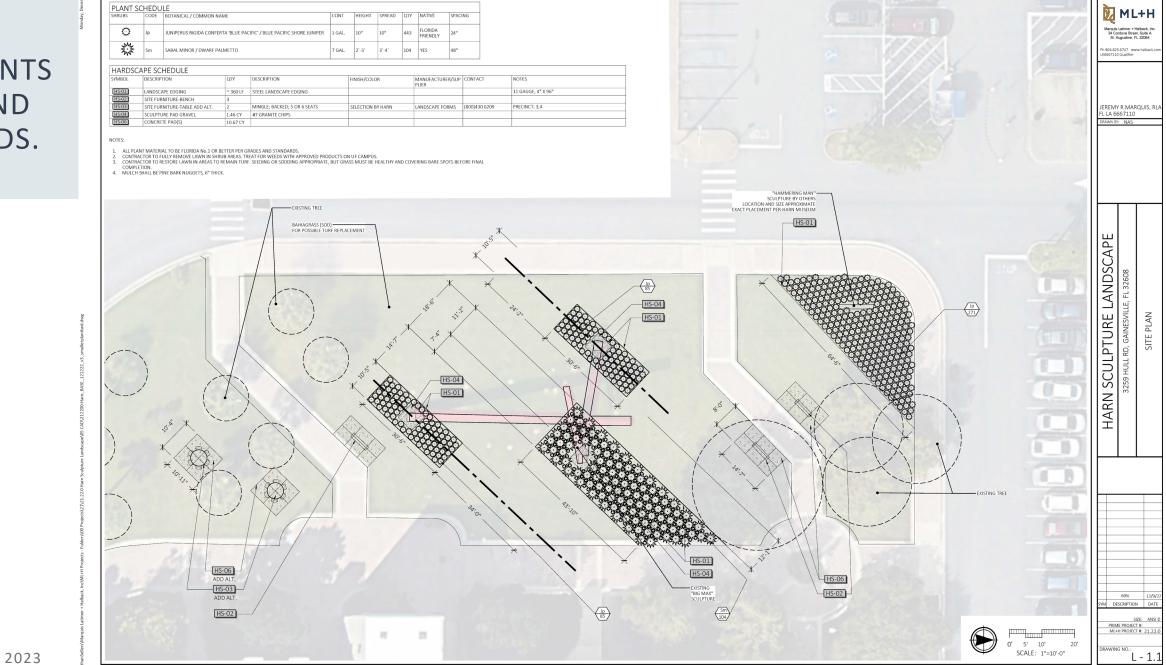

## Plant schedule

| PLAN   | PLANT SCHEDULE |      |                                                                       |        |        |        |     |                     |         |  |  |  |  |  |
|--------|----------------|------|-----------------------------------------------------------------------|--------|--------|--------|-----|---------------------|---------|--|--|--|--|--|
| SHRUBS |                | CODE | BOTANICAL / COMMON NAME                                               | CONT   | HEIGHT | SPREAD | QTY | NATIVE              | SPACING |  |  |  |  |  |
| ं      | ¥              | dſ   | JUNIPERUS RIGIDA CONFERTA 'BLUE PACIFIC' / BLUE PACIFIC SHORE JUNIPER | 1 GAL. | 10"    | 10"    | 443 | FLORIDA<br>FRIENDLY | 24"     |  |  |  |  |  |
| N.Y.   | ANY            | Sm   | SABAL MINOR / DWARF PALMETTO                                          | 7 GAL. | 2`-3`  | 3`-4`  | 104 | YES                 | 48"     |  |  |  |  |  |

This plant above not in schedule, The picture is showing the border of plantings.

#### HARDSCAPE SCHEDULE

| SYMBOL | DESCRIPTION                                | QTY                                                                                                                                         | DESCRIPTION                                                                                                                                                          |                                                                                                                                                                                                                                                                                           |                                                                                                                                                                                                                                                                                                                                                                                                                                                                                                                                                                                                                                                                                                                                                                                                                                                                                                                                                                                                                                                                                                                                                                                                                                                                                                                                                                                                                                                                                                                                                                                                                                                                                                                                                                                                                                                                                                                                                           | CONTACT                                                                                                                                     | NOTES                                                                                                                                                                                                                                                                                                                                                                                                        |  |  |  |  |
|--------|--------------------------------------------|---------------------------------------------------------------------------------------------------------------------------------------------|----------------------------------------------------------------------------------------------------------------------------------------------------------------------|-------------------------------------------------------------------------------------------------------------------------------------------------------------------------------------------------------------------------------------------------------------------------------------------|-----------------------------------------------------------------------------------------------------------------------------------------------------------------------------------------------------------------------------------------------------------------------------------------------------------------------------------------------------------------------------------------------------------------------------------------------------------------------------------------------------------------------------------------------------------------------------------------------------------------------------------------------------------------------------------------------------------------------------------------------------------------------------------------------------------------------------------------------------------------------------------------------------------------------------------------------------------------------------------------------------------------------------------------------------------------------------------------------------------------------------------------------------------------------------------------------------------------------------------------------------------------------------------------------------------------------------------------------------------------------------------------------------------------------------------------------------------------------------------------------------------------------------------------------------------------------------------------------------------------------------------------------------------------------------------------------------------------------------------------------------------------------------------------------------------------------------------------------------------------------------------------------------------------------------------------------------------|---------------------------------------------------------------------------------------------------------------------------------------------|--------------------------------------------------------------------------------------------------------------------------------------------------------------------------------------------------------------------------------------------------------------------------------------------------------------------------------------------------------------------------------------------------------------|--|--|--|--|
| HS-01  | LANDSCAPE EDGING                           | ~ 360 LF                                                                                                                                    | STEEL LANDSCAPE EDGING                                                                                                                                               |                                                                                                                                                                                                                                                                                           |                                                                                                                                                                                                                                                                                                                                                                                                                                                                                                                                                                                                                                                                                                                                                                                                                                                                                                                                                                                                                                                                                                                                                                                                                                                                                                                                                                                                                                                                                                                                                                                                                                                                                                                                                                                                                                                                                                                                                           |                                                                                                                                             | 11 GAUGE, 4" X 96"                                                                                                                                                                                                                                                                                                                                                                                           |  |  |  |  |
| HS-02  | SITE FURNITURE-BENCH                       | 3                                                                                                                                           |                                                                                                                                                                      |                                                                                                                                                                                                                                                                                           |                                                                                                                                                                                                                                                                                                                                                                                                                                                                                                                                                                                                                                                                                                                                                                                                                                                                                                                                                                                                                                                                                                                                                                                                                                                                                                                                                                                                                                                                                                                                                                                                                                                                                                                                                                                                                                                                                                                                                           |                                                                                                                                             |                                                                                                                                                                                                                                                                                                                                                                                                              |  |  |  |  |
|        | SITE FURNITURE-TABLE ADD ALT.              | 2                                                                                                                                           | MINGLE; BACKED; 5 OR 6 SEATS                                                                                                                                         | SELECTION BY HARN                                                                                                                                                                                                                                                                         | LANDSCAPE FORMS                                                                                                                                                                                                                                                                                                                                                                                                                                                                                                                                                                                                                                                                                                                                                                                                                                                                                                                                                                                                                                                                                                                                                                                                                                                                                                                                                                                                                                                                                                                                                                                                                                                                                                                                                                                                                                                                                                                                           | (800)430 6209                                                                                                                               | PRECINCT: 3,4                                                                                                                                                                                                                                                                                                                                                                                                |  |  |  |  |
|        | SCULPTURE PAD GRAVEL                       | 1.46 CY                                                                                                                                     | #7 GRANITE CHIPS                                                                                                                                                     |                                                                                                                                                                                                                                                                                           |                                                                                                                                                                                                                                                                                                                                                                                                                                                                                                                                                                                                                                                                                                                                                                                                                                                                                                                                                                                                                                                                                                                                                                                                                                                                                                                                                                                                                                                                                                                                                                                                                                                                                                                                                                                                                                                                                                                                                           |                                                                                                                                             |                                                                                                                                                                                                                                                                                                                                                                                                              |  |  |  |  |
| HS-06  | CONCRETE PAD(S)                            | 10.67 CY                                                                                                                                    |                                                                                                                                                                      |                                                                                                                                                                                                                                                                                           |                                                                                                                                                                                                                                                                                                                                                                                                                                                                                                                                                                                                                                                                                                                                                                                                                                                                                                                                                                                                                                                                                                                                                                                                                                                                                                                                                                                                                                                                                                                                                                                                                                                                                                                                                                                                                                                                                                                                                           |                                                                                                                                             |                                                                                                                                                                                                                                                                                                                                                                                                              |  |  |  |  |
|        | SYMBOL<br>HS-01<br>HS-02<br>HS-03<br>HS-04 | SYMBOL DESCRIPTION   HS-01 LANDSCAPE EDGING   HS-02 SITE FURNITURE-BENCH   HS-03 SITE FURNITURE-TABLE ADD ALT.   HS-04 SCULPTURE PAD GRAVEL | SYMBOL DESCRIPTION QTY   HS-01 LANDSCAPE EDGING ~ 360 LF   HS-02 SITE FURNITURE-BENCH 3   HS-03 SITE FURNITURE-TABLE ADD ALT. 2   HS-04 SCULPTURE PAD GRAVEL 1.46 CY | SYMBOL   DESCRIPTION   QTY   DESCRIPTION     HS-01   LANDSCAPE EDGING   ~ 360 LF   STEEL LANDSCAPE EDGING     HS-02   SITE FURNITURE-BENCH   3     HS-03   SITE FURNITURE-TABLE ADD ALT.   2   MINGLE; BACKED; 5 OR 6 SEATS     HS-04   SCULPTURE PAD GRAVEL   1.46 CY   #7 GRANITE CHIPS | SYMBOL   DESCRIPTION   QTY   DESCRIPTION   FINISH/COLOR     HS-01   LANDSCAPE EDGING   ~ 360 LF   STEEL LANDSCAPE EDGING   Image: Color | SYMBOL   DESCRIPTION   QTY   DESCRIPTION   FINISH/COLOR   MANUFACTURER/SUP     HS-01   LANDSCAPE EDGING   ~ 360 LF   STEEL LANDSCAPE EDGING | SYMBOL   DESCRIPTION   QTY   DESCRIPTION   FINISH/COLOR   MANUFACTURER/SUP<br>PLIER   CONTACT     HS-01   LANDSCAPE EDGING   ~ 360 LF   STEEL LANDSCAPE EDGING        HS-02   SITE FURNITURE-BENCH   3          HS-03   SITE FURNITURE-TABLE ADD ALT.   2   MINGLE; BACKED; 5 OR 6 SEATS   SELECTION BY HARN   LANDSCAPE FORMS   (800)430 6209     HS-04   SCULPTURE PAD GRAVEL   1.46 CY   #7 GRANITE CHIPS |  |  |  |  |

NOTES:

- 1. ALL PLANT MATERIAL TO BE FLORIDA No.1 OR BETTER PER GRADES AND STANDARDS.
- 2. CONTRACTOR TO FULLY REMOVE LAWN IN SHRUB AREAS. TREAT FOR WEEDS WITH APPROVED PRODUCTS ON UF CAMPUS.
- CONTRACTOR TO RESTORE LAWN IN AREAS TO REMAIN TURF. SEEDING OR SODDING APPROPRIATE, BUT GRASS MUST BE HEALTHY AND COVERING BARE SPOTS BEFORE FINAL COMPLETION.

4. MULCH SHALL BE PINE BARK NUGGETS, 6" THICK.