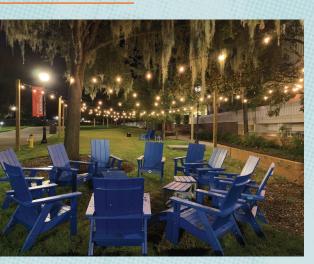

# **Existing Conditions**

4

# **Existing Conditions**

#### **Concept Highlights:**

- Preservation of existing trees & goal to minimize disturbances within driplines of trees
- ADA accessible formalized seating/activity areas in existing grass area
- Shade "pergola" structures provided
- Utilization of existing furniture with additional furniture to match existing aesthetic
- Planting pallet to be determined during later design phase but intent is to use simple and durable plantings per LMP