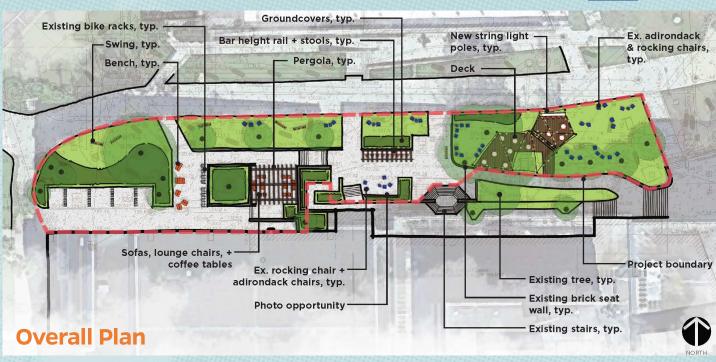

# Site Plan

#### **Concept Highlights:**

- Preservation of existing trees & goal to minimize disturbances within driplines of trees
- ADA accessible formalized seating/activity areas in existing grass area
- Shade "pergola" structures provided
- Utilization of existing furniture with additional furniture to match existing aesthetic
- Planting pallet to be determined during later design phase but intent is to use simple and durable plantings per LMP