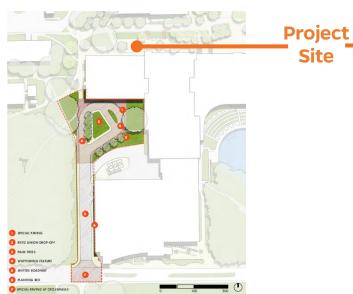

#### Location:

• ± .5 acres along the northern exterior of the J. Wayne Reitz Union

#### Vision:

Create a welcoming, accessible, and activated use zone that offers expanded flexible use areas for informal small groups while also unifying the look and feel of the northern perimeter of the Reitz

#### Scope:

- Design and construct a leisure space called the Union Landing
- Enhance the existing space for engagement, lounging, gaming, • and programming
- Additional lighting, furniture, landscape and hardscape .