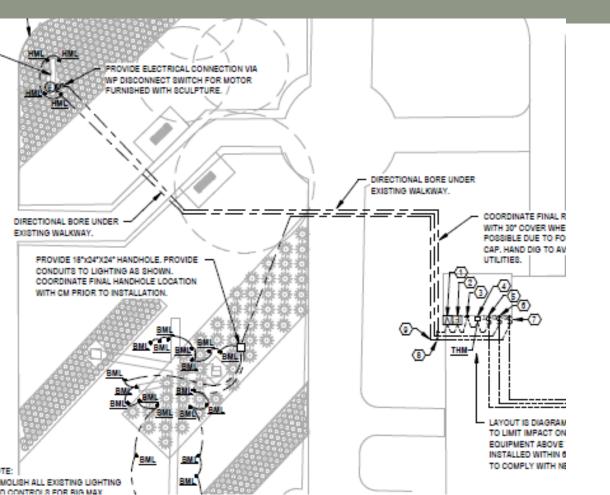

# MP04082 - 0309-HARN REINSTALL HAMMERING MAN

Landscape and lighting

Hull Road

Harn Museum of Art

New Hammering Man Location – to include lighting and landscape

Existing Big Max sculpture to include lighting and landscape

2. To protect the Sculptures against people touching and climbing; to prevent mowers from clipping them; and to mitigate corrosion and damage from current irrigation system.

Protects visitors from climbing/falling from the sculptures