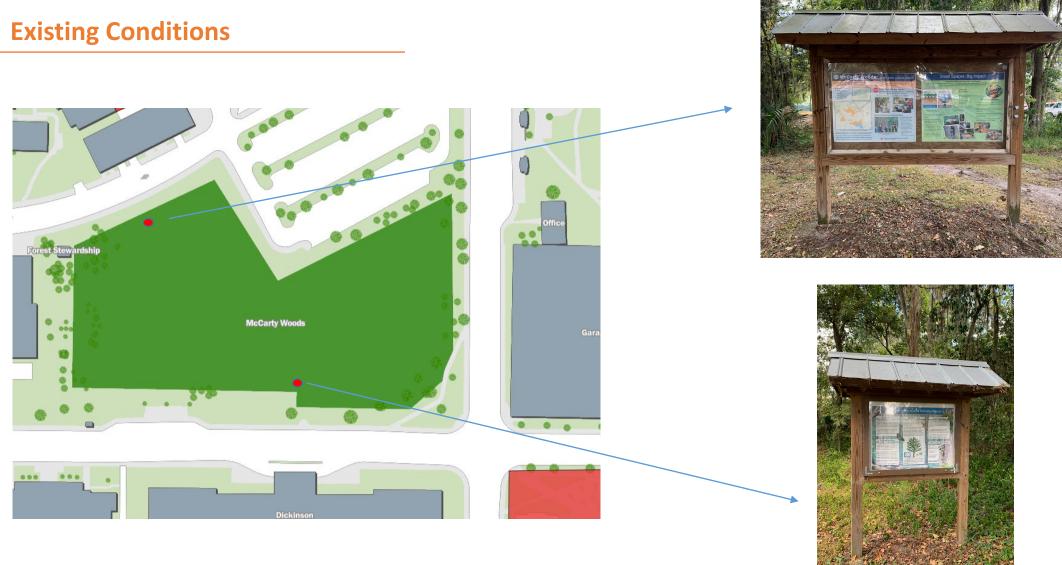

seawall and south lower concrete terrace



# **Existing Conditions**



# UF

# **Existing Site Overview, Existing Conditions**



**Project Name & Number** 

## **Tree Impacts**



UF

7

A motion to approve the project as presented



# McCarty Woods Kiosk Relocation and New Installation MP08046 January 12<sup>th</sup>, 2023 Alex Gauthier



# **Project Overview**

- Overall purpose is to denote walking trails, educate pedestrians and bring further awareness to McCarty Woods Conservation area and its boundaries.
- Existing Kiosks
  - Relocate existing large kiosk or demolish and rebuild a new kiosk at the southwest corner of the parking lot, denoting north to south trailhead.
- New small kiosk (SK) along Newell Dr
  - denoting east to west trailhead, matching south central kiosk.







Large Kiosk

Small Kiosk



# **Planning Staff Suggestion**



Relocate existing large kiosk to the southwestern corner of the parking lot and add a small kiosk off Newell Dr





## Site Overview, Existing Conditions & Sustainability

- McCarty Woods Conservation Area is 2.9 acres of upland mixed forest.
- "According to the 2000-2010 Campus Master Plan, McCarty Woods should be preserved because of its value as a natural teaching and research laboratory. The primary use of the area is for academic purposes, respite for students and faculty, and as a path through campus. The woods contain a National Champion one-flowered haw (Crataegus uniflora Muench.), which means that it is the largest of its species, as recorded in the National Register of Big Trees. The largest recorded White Ash (Fr