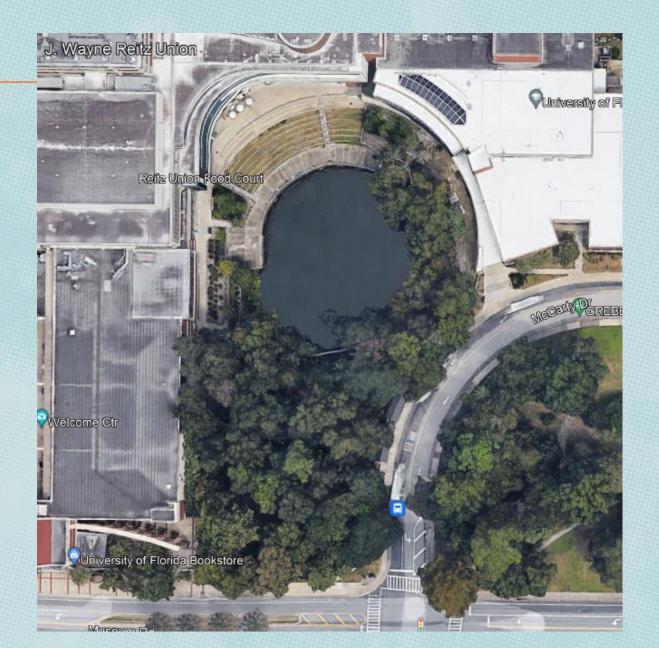

#### **Project Location**

UF

#### Project Location(Enlarged)

# **Project Overview**

• The purpose of the following project is to repair/replace existing Liberty Pond seawall and south lower concrete terrace