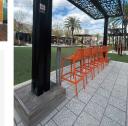

# MP04082 - 0309-HARN REINSTALL HAMMERING MAN

Landscape and lighting

Hull Road

Harn Museum of Art

New Hammering Man Location – to include lighting and landscape

Existing Big Max sculpture to include lighting and landscape

# Impact on location: Minimal we will replace grass and add more plants while adding lighting and irrigation.

2. To protect the Sculptures against people touching and climbing; to prevent mowers from clipping them; and to mitigate corrosion and damage from current irrigation system.

Protects visitors from climbing/falling from the sculptures

Conservation costs nearly \$100k

Landscaping also protects sculpture lighting from the same risks outlined

above

0

0

0