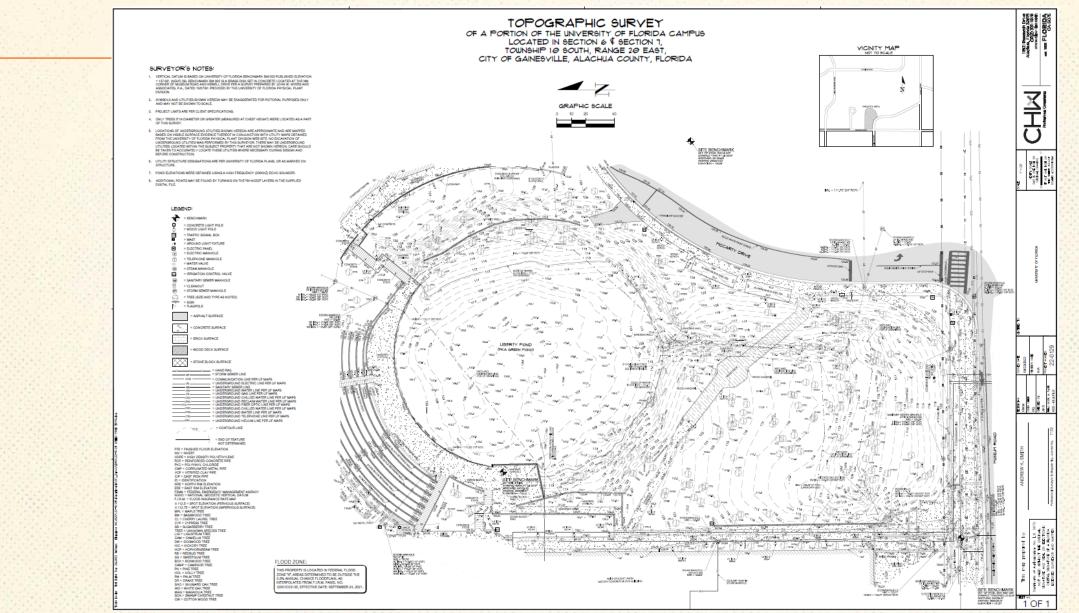

# **Project Overview**

• The purpose of the following project is to repair/replace existing Liberty Pond seawall and south lower concrete terrace

# **Existing Conditions**

# **Existing Site Overview, Existing Conditions**

**Project Name & Number** 

## **Tree Impacts**

UF

7

A motion to approve the project as presented