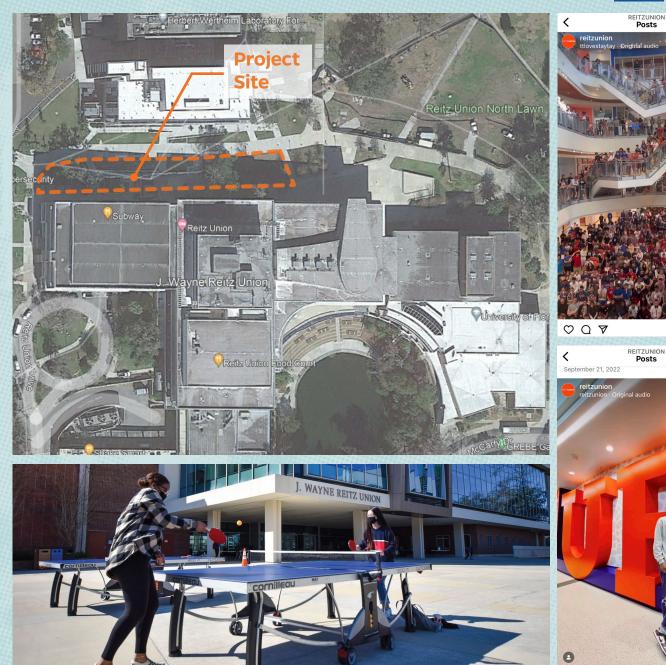

#### Location:

• ± .5 acres along the northern exterior of the J. Wayne Reitz Union

# **Existing Conditions**

4

# **Existing Conditions**

# Site Plan