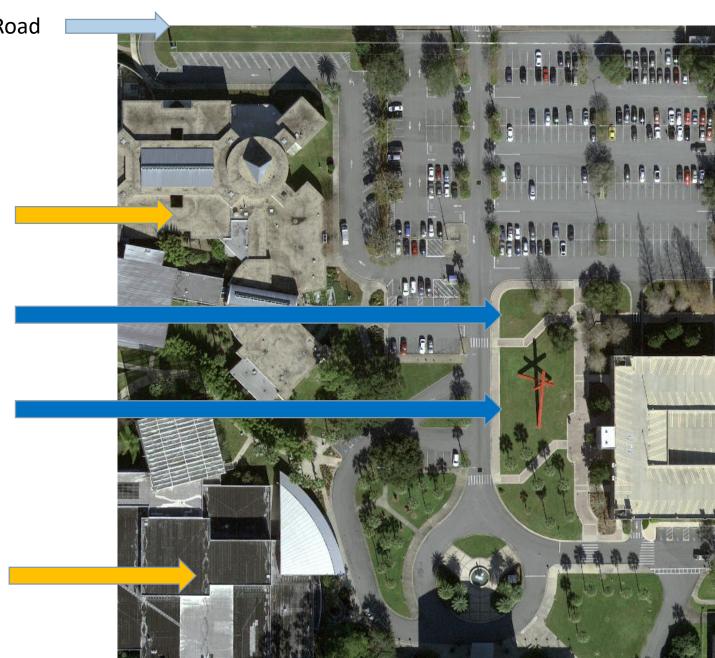

# MP04082 - 0309-HARN REINSTALL HAMMERING MAN

Landscape and lighting

Hull Road

Harn Museum of Art

New Hammering Man Location – to include lighting and landscape

Existing Big Max sculpture to include lighting and landscape

# Impact on location: Minimal we will replace grass and add more plants while adding lighting and irrigation.