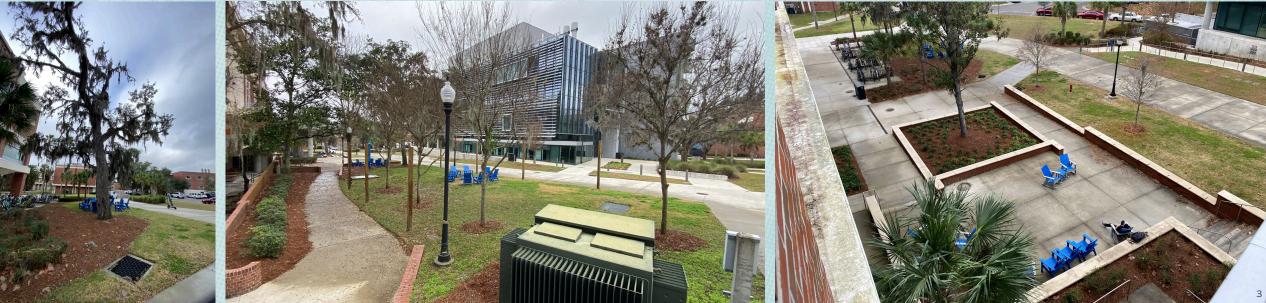

pe .

#### Goals:

- Create a functional outdoor space that expands the footprint of the Reitz Union's ability to offer activities and services
- Create an atmosphere of community in a highly visible location ٠
- Build off the Campus Landscape Master Plan ٠
- Offer a unique UF branded identity to the space •
- Create a space that will provide students an experience not offered ٠ elsewhere on campus
- Support student success by providing a space for students to engage academically in an informal and non-structured space •
- Focus on the holistic student and dimensions of wellness for students to engage in physical activities as well as the social community environment components of the wellness wheel •



#### MP07341 - Reitz Student Union Social Space



# **Existing Conditions**













4

# **Existing Conditions**



#### MP07341 - Reitz Student Union Social Space



# Site Plan

#### **Concept Highlights:**

- Preservation of existing trees & goal to minimize disturbances within driplines of trees
- ADA accessible formalized seating/activity areas in existing grass area
- Shade "pergola" structures provided
- Utilization of existing furniture with additional furniture to match existing aesthetic
- Planting pallet to be determined during later design phase but intent is to use simple and durable plantings per LMP





















## Landscape Master Plan

#### **Relationships:**

- Project <u>IS</u> adjacent to 2 LMP Priority Projects
  - #8 Reitz Union Lawn North Lawn
  - #13 Reitz Union Entry/Drop-Off
- Project is <u>NOT</u> within an area identified in the LMP