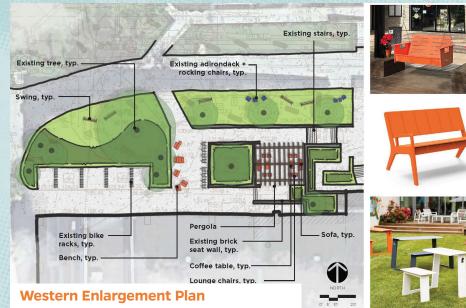

# Site Plan

#### **Concept Highlights:**

- Preservation of existing trees & goal to minimize disturbances within driplines of trees
- ADA accessible formalized seating/activity areas in existing grass area
- Shade "pergola" structures provided
- Utilization of existing furniture with additional furniture to match existing aesthetic
- Planting pallet to be determined during later design phase but intent is to use simple and durable plantings per LMP