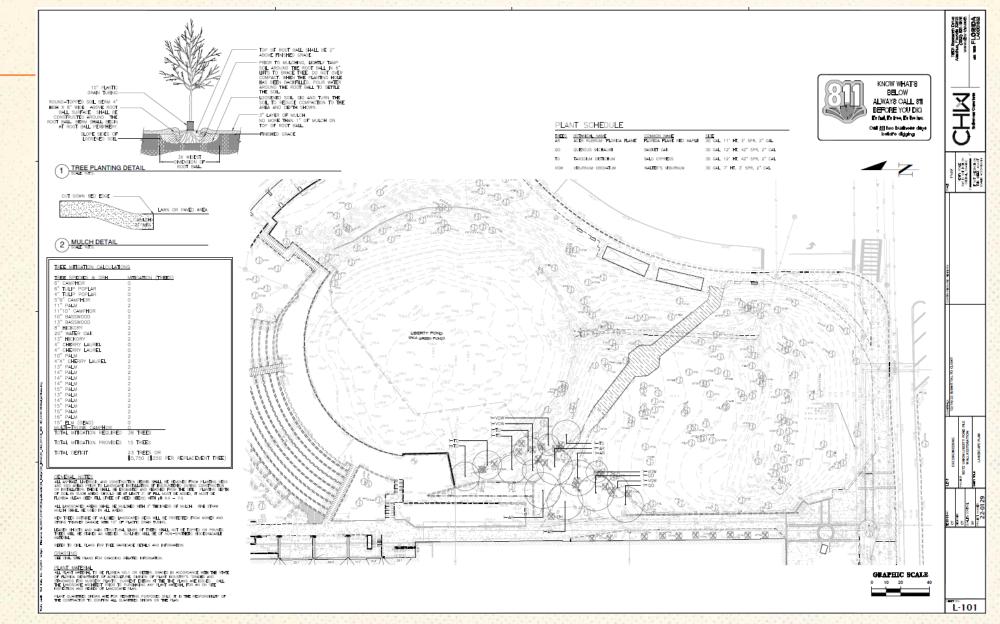

r requirements for the site



# UF

# NEXT STEPS:

Advance design from Concept Design Phase to Design Development Phase

# **LVL COMMITTEE RECOMMENDATION:**

 Motion to approve the project concept as presented and project to return for final approval once Design Development documents are completed





# Reitz Union - Repair South Terrace Concrete and Seawall

MP07468

Programming January 12, 2023

**Project Manager : Stephen Caron** 

#### **Project Location**



UF

#### Project Location(Enlarged)







# **Project Overview**

• The purpose of the following project is to repair/replace existing Liberty Pond seawall and south lower concrete terrace



# **Existing Conditions**



# UF

# **Existing Site Overview, Existing Conditions**



**Project Name & Number** 

## **Tree Impacts**



UF

7

A motion to approve the project as presented



# McCarty Woods Kiosk Relocation and New Installation MP08046 January 12<sup>th</sup>, 2023 Alex Gauthier



# **Project Overview**

- Overall purpose is to denote walking trails, educate pedestrians and bring further awareness to McCarty Woods Conservation area and its boundaries.
- Existing Kiosks
  - Relocate existing large kiosk or demolish and rebuild a new kiosk at the southwest corner of the parking lot, denoting north to south trailhead.
- New small kiosk (SK) along Newell Dr
  - denoting east to west trailhead, matching south central kiosk.







Large Kiosk

Small Kiosk



# **Planning Staff Suggestion**



Relocate existing large kiosk to the southwestern corner of the parking lot and add a small kiosk off Newell Dr