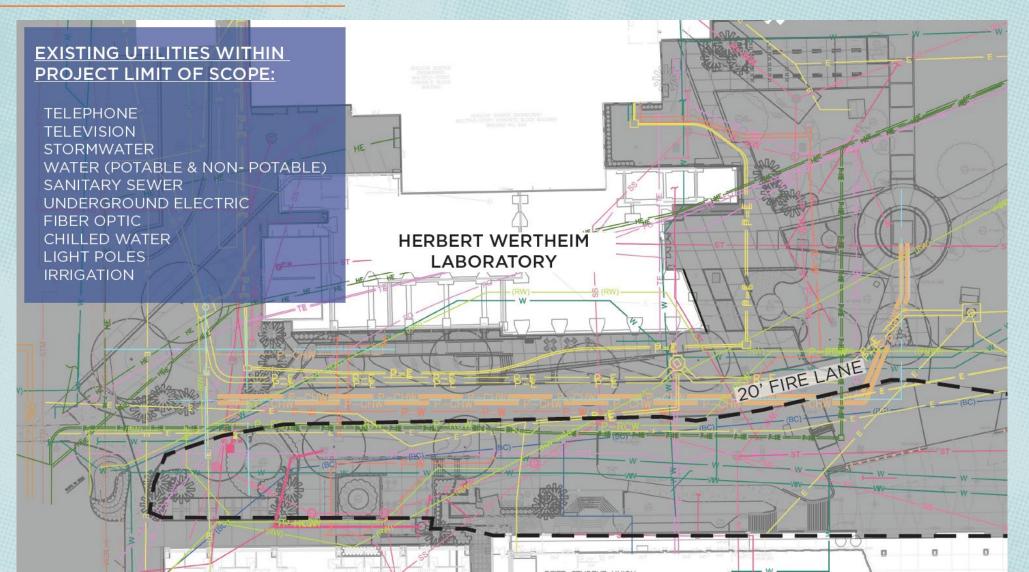

# MP04082 - 0309-HARN REINSTALL HAMMERING MAN

Landscape and lighting

Hull Road

Harn Museum of Art

New Hammering Man Location – to include lighting and landscape

Existing Big Max sculpture to include lighting and landscape