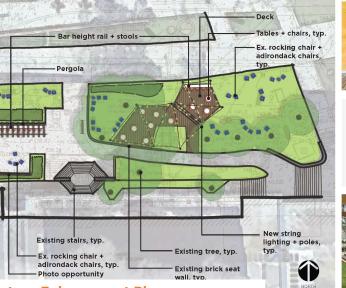

# Site Plan

#### **Concept Highlights:**

- Preservation of existing trees & goal to minimize disturbances within driplines of trees
- ADA accessible formalized seating/activity areas in existing grass area
- Shade "pergola" structures provided
- Utilization of existing furniture with additional furniture to match existing aesthetic
- Planting pallet to be determined during later design phase but intent is to use simple and durable plantings per LMP

## **Tree Impacts**

#### **Summary:**

- Preservation of existing trees & goal to minimize disturbances within driplines of trees
- 23" Live Oak and 15" Bluff Oak adjacent to seating area
- Intent is to modify seating area that is shown by:
  - Reduce amount construction disturbance within dripline(s)
  - Change material from labeled "Deck" to hardscape such as pavers or concrete due to tree impacts, grading issues, costs, ADA accessibility, and existing underground utilities
- Conducted on-site meeting with Tom Schlick in December to review and discuss project scope and design