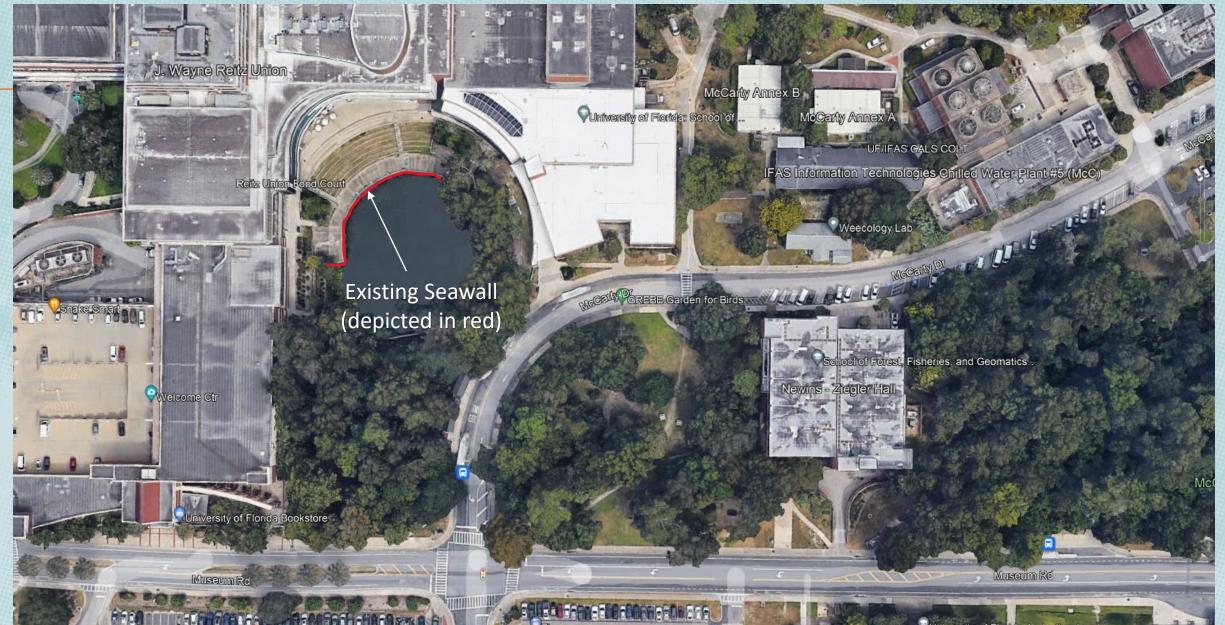

#### **Project Location**

UF

#### Project Location(Enlarged)

# **Project Overview**

• The purpose of the following project is to repair/replace existing Liberty Pond seawall and south lower concrete terrace